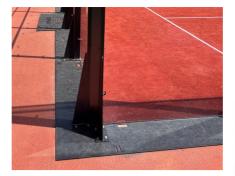

#### **RING BEAM METALLIC STRUCTURE**

- The portable solution is made up of 2mx1m panels that fit together and rest on the ground.
- The pillars of the padel court are fixed with screws on each plate to form a very consistent ring beam metallic structure.