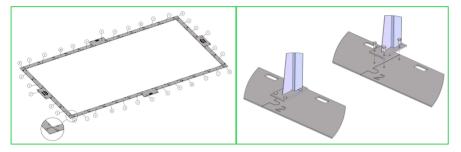

o the revolutionary PORTABLE SKY PADEL PORTABLE SYSTEM

#### Advantages of the Sky Padel portable solution

- Quick installation in less than 3 days
- No building permit required
- No need to invest in civil works
- Solid and durable structure offering wind resistance of up to 18 km/h
- Indoor and outdoor installation
- When installed outdoor, the entire perimeter metal crown is treated with a C5 anti-corrosion treatment.

Example of outdoor installation on a tennis court with resin floor (Geneva, 2021)



#### **RING BEAM METALLIC STRUCTURE**

- The portable solution is made up of 2mx1m panels that fit together and rest on the ground.
- The pillars of the padel court are fixed with screws on each plate to form a very consistent ring beam metallic structure.



#### **TECHNICAL DIAGRAM**



# Example of indoor installation on a wooden floor (WPT Toulouse, 2022)









www.pflgroup.co.uk