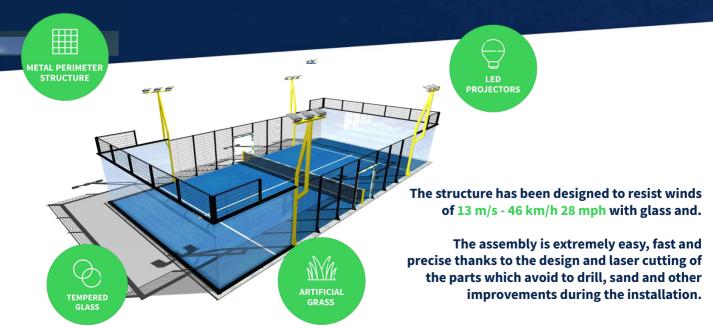

# FULL SCENIC PADEL COURT IS COMPOSED OF: Metallic structure in S235JR steel

• 2 steel beams tubes of **120x60x2mm** in the glass area to fix glass with through screws. The 2 beams create a U of 4+10+4 mt.

• Floor beam with anchor plates of 245x160x10mm to be fixed to the concrete floor

• 4 lighting pillars of 100x60x2mm, 3+3=6 mt high, welded at the base to anchor plates of **300x150x10mm**.

• 14 electro-welded mesh panels (7 per glass side) of **2000x1000mm** + 1m-high pillars to connect the panels to each other and to the end of the beams.

•12 electro-welded mesh panels (6 per mesh side) of **3000x1680mm** + 2 panels (1 per entrance) of **1000x2000mm.** 

•2 pillars with 1 central net + the tensioning system.

• Complete sets of A2 stainless steel screws: screws, washers, ground fixing studs, screw taps, etc.

## **Tempered glass**:

• 18 **12mm** thick tempered glass walls measuring 1995x2995mm. Thermally tempered glass according to UNE-EN-12150-2 and compliant with the "HEAT SOAK" test of UNE-EN-14179-2.

• 60x4mm black EPDM gaskets (ethylene propylene) to be installed between the glass walls and the metal structure offering exceptional performance in extremely adverse weather and temperature conditions.

### **Artificial grass**

• Two brand are offered: Mondo Supercourt XN monofilament grass of 46.200 stiches and 10.000 dtex or FieldTurf PadelPro with the same characteristics. Colour: green and blue. The in-out extra grass are in option.

### **LED projectors**

• 12 LED floodlights of 150W each, IP66 protection rating offering 22.950 lumens per floodlight. Complies with standard UNE-EN 12193 "Lighting for TV sports

facilities". Em 878 lux - Emin/Em 0,71 lux.